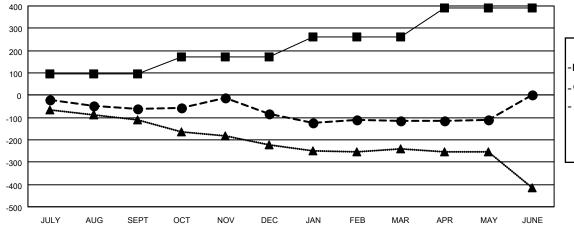

| Members               |       |                      |                         |                                                    |  |
|-----------------------|-------|----------------------|-------------------------|----------------------------------------------------|--|
| RESULTS FOR 2021-2022 |       |                      |                         |                                                    |  |
| QUARTER               | MEMBE | R GROWTH NET<br>GOAL | MEMBER GROWTH<br>ACTUAL | DROPPED<br>MEMBERS ACTUAL<br>(including transfers) |  |
| JULY/AUG/SE           | EPT   | 95                   | 81                      | 128                                                |  |
| OCT/NOV/DE            | С     | 75                   | 194                     | 204                                                |  |
| JAN/FEB/MAF           | ₹     | 90                   | 139                     | 125                                                |  |
| APR/MAY/JUI           | NE    | 130                  | 81                      | 71                                                 |  |

- CURRENT YEAR GOALS FOR NEW CLUBS

- ● - CURRENT YEAR ACTUAL NEW CLUBS

- ▲ - LAST YEAR ACTUAL NEW CLUBS

| _ | MEMBER | <b>GROWTH</b> | NET GOAL |
|---|--------|---------------|----------|

MEMBER GROWTH ACTUAL