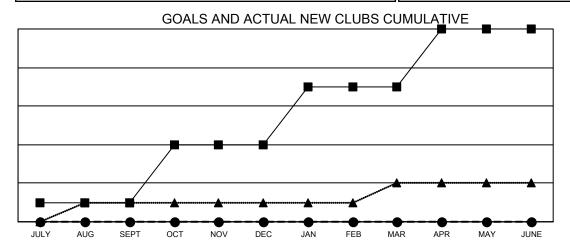

## Multiple District 33

**LOCATION: MASSACHUSETTS** 

|                       | Club          | os        |               |  |
|-----------------------|---------------|-----------|---------------|--|
| RESULTS FOR 2021-2022 |               |           |               |  |
| QUARTER               | NEW CLUB GOAL | NEW CLUBS | DROPPED CLUBS |  |
| JULY/AUG/SEPT         | 1             | 0         | 1             |  |
| OCT/NOV/DEC           | 3             | 0         | 2             |  |
| JAN/FEB/MAR           | 3             | 0         | 0             |  |
| APR/MAY/JUNE          | 3             | 0         | 0             |  |

- CURRENT YEAR GOALS FOR NEW CLUBS

- ● - CURRENT YEAR ACTUAL NEW CLUBS

- ▲ - LAST YEAR ACTUAL NEW CLUBS

| _ | MEMBER | <b>GROWTH</b> | NET GOAL |
|---|--------|---------------|----------|

MEMBER GROWTH ACTUAL